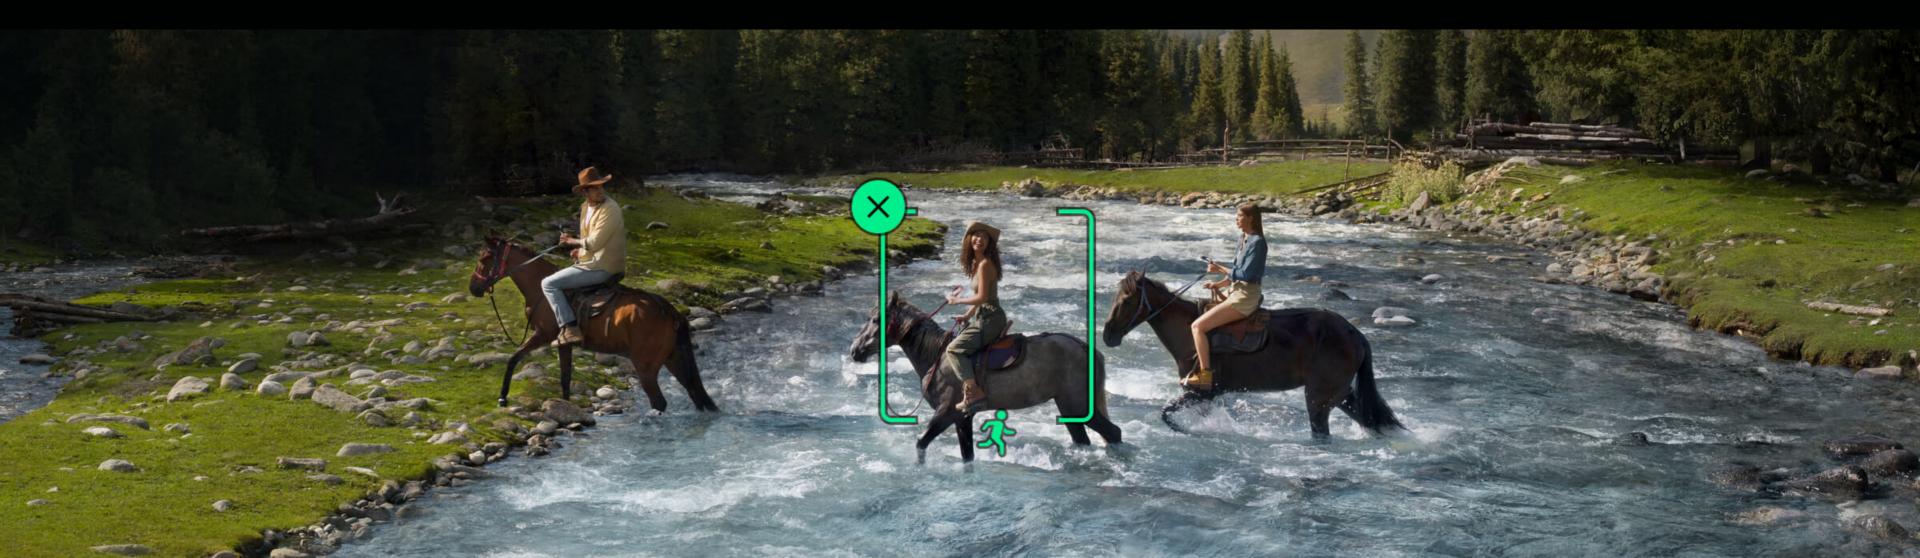

### Intelligent Features to Fly Inspired

Get even more creativity in your shots when you use Air 3's ActiveShots 360°. When paired with the omnidirectional vision sensing system and 3x medium tele camera, it helps you to capture cinematic footage that keeps your subject in frame. In Manual mode, you can customize the flight path while still enjoying simple and intuitive control. Draw your flight path on the Manual wheel, and Air 3 will carry out orbiting, approaching, and distancing maneuvers with your subject centered.

In Auto mode, Air 3 can continuously plan and adjust the flight path based on its environment and execute automatic movements like Circle, Dronie, Hold, and Helix. Whether you're running, biking, or skateboarding, with a simple tap of the record button, you can become the star of the show.