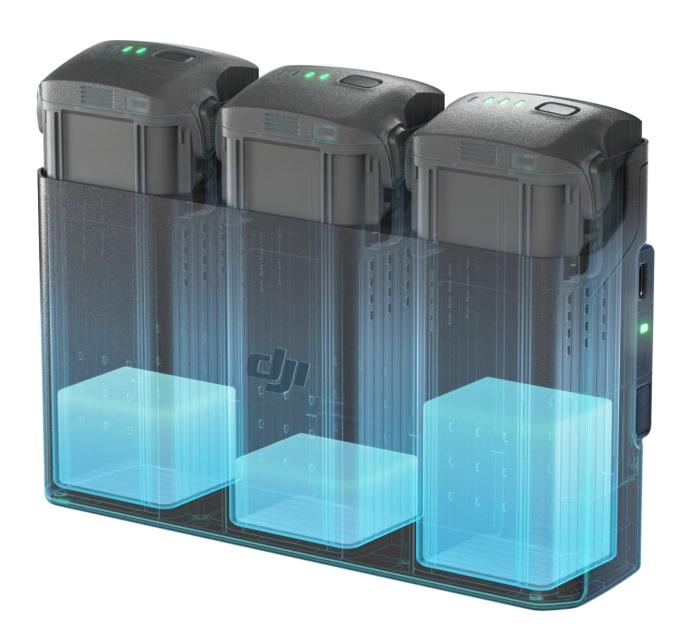

The new battery charging hub supports an innovative power transfer function. Simply press and hold the function button to transfer the remaining power from multiple batteries to the battery with the highest remaining power, giving you a more fully charged battery in situations where charging options are limited.