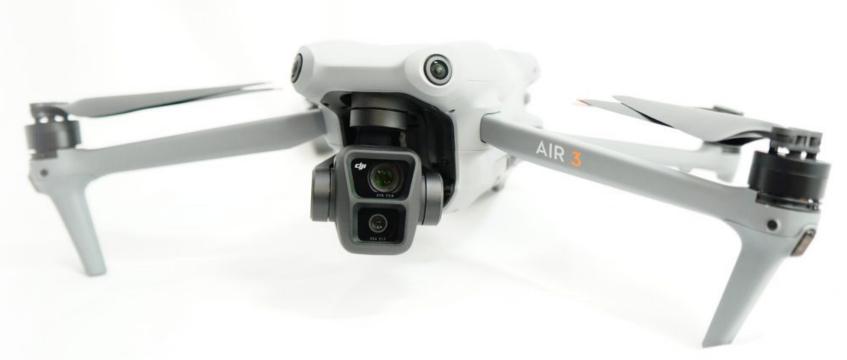

### Dual-Primary Camera System

Take off whenever inspiration strikes. Weighing less than 249g, Mini 4 Pro was designed for convenience on the go, and the drone's weight means there's no need for training or examinations in most countries and regions.

#### Wide-Angle Camera

2.4µm Pixel Size 24mm Format Equivalent f/1.7 Aperture

#### 3x Medium Tele Camera

2.4µm Pixel Size 70mm Format Equivalent f/2.8 Aperture