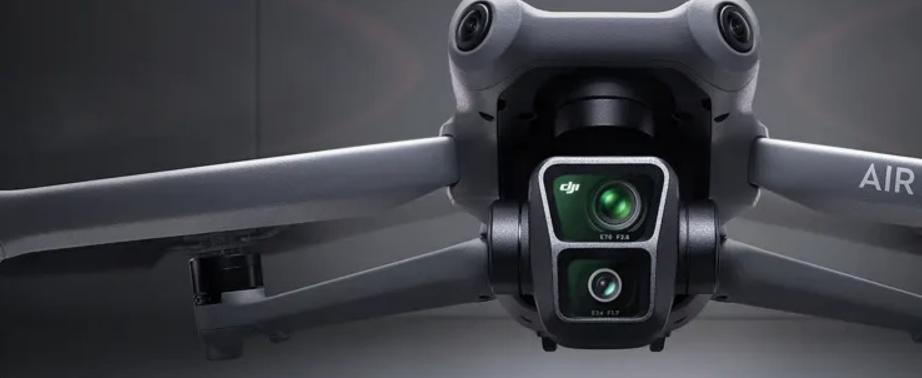

### Product Highlights

 $(\mathbf{2})$ 

(3)

Wide-Angle & 3x Medium Tele, Subjects that Tell a Story

46-Min Max Flight Time, Extended Air Time

Omnidirectional Obstacle Sensing, All-Around Protection

New O4 HD Video Transmission, More Range with More Stability

Dual-Camera 48MP Photos, Superior Details

Dual-Camera 4K/60fps HDR Videos, Effortlessly Epic Imaging

#### Wide-Angle Camera

2.4µm Pixel Size 24mm Format Equivalent f/1.7 Aperture

#### 3x Medium Tele Camera

2.4µm Pixel Size 70mm Format Equivalent f/2.8 Aperture