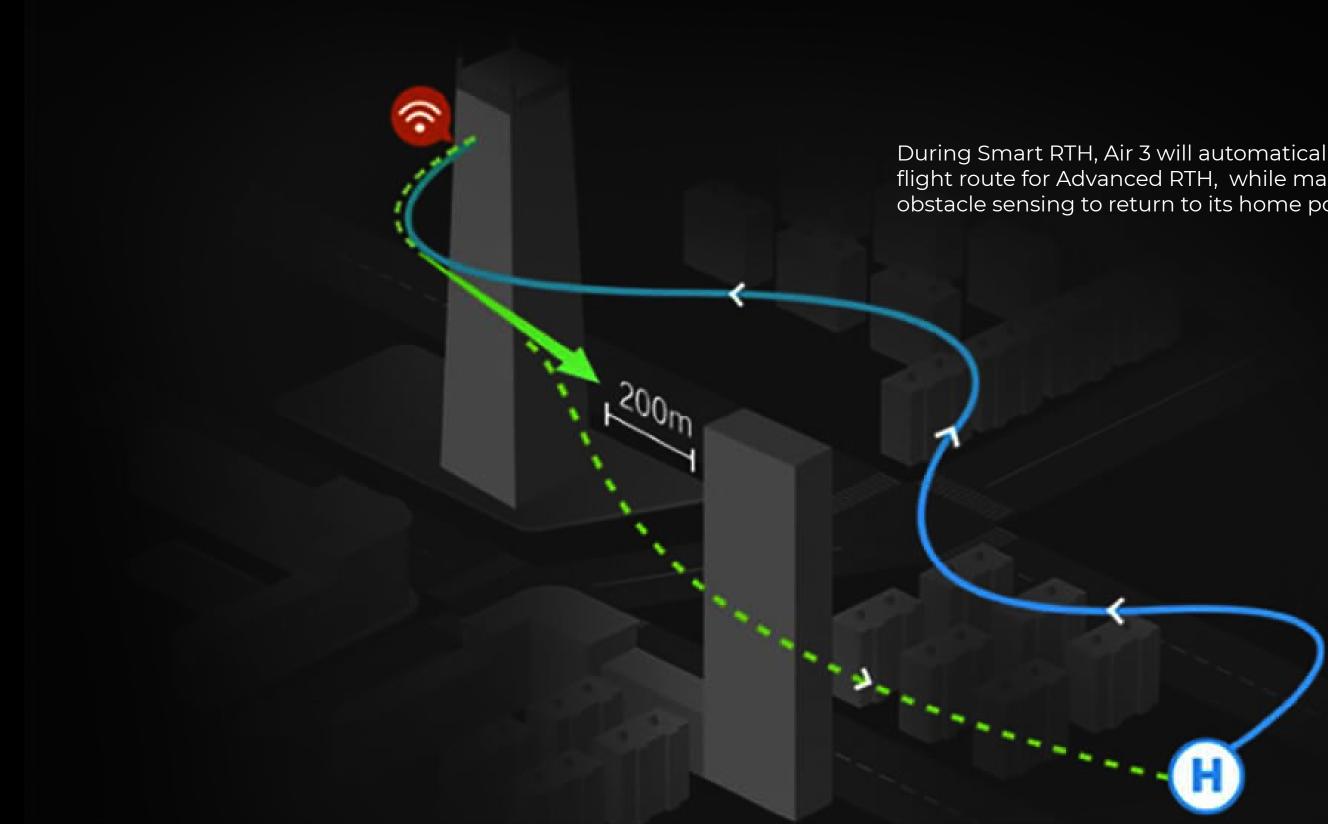

## **Advanced RTH**

During Smart RTH, Air 3 will automatically plan an optimized flight route for Advanced RTH, while maintaining omnidirectional obstacle sensing to return to its home point quickly and safely.