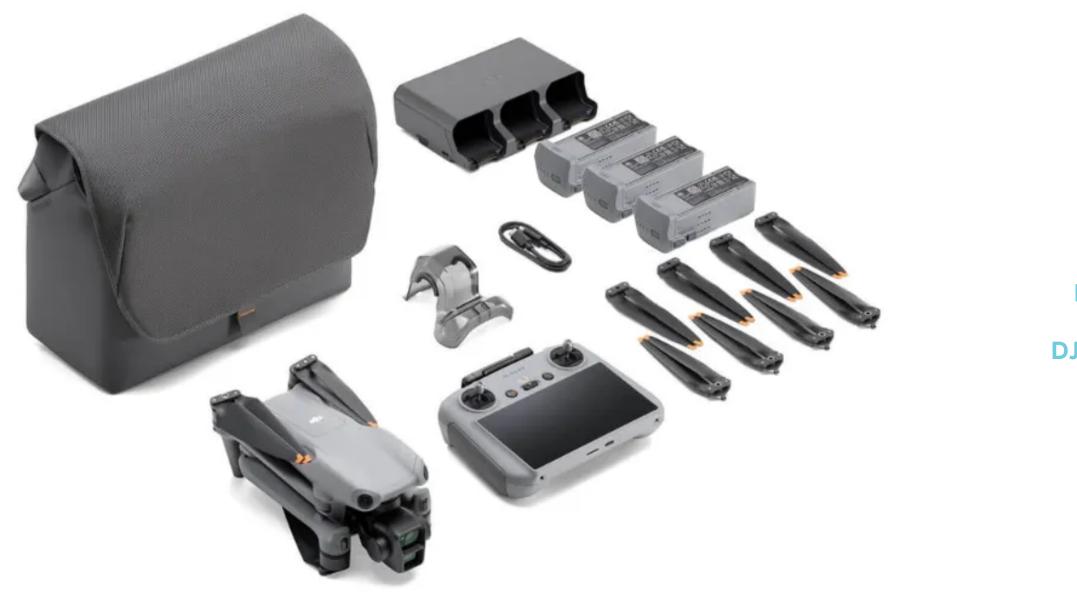

### In the Box

| DJI Air 3 | Х | 1 |
|-----------|---|---|
|-----------|---|---|

- DJI RC-N2 Remote Controller x1
- **DJI Air 3 Intelligent Flight Battery** x 3
- **DJI Air 3 Low Noise Propellers(Pair)** x 6
  - Gimbal Protector x1
  - **Type-C to Type-C PD Cable** x1
  - **DJI Air 3 Battery Charging Hub** x1
    - Shoulder Bag x1